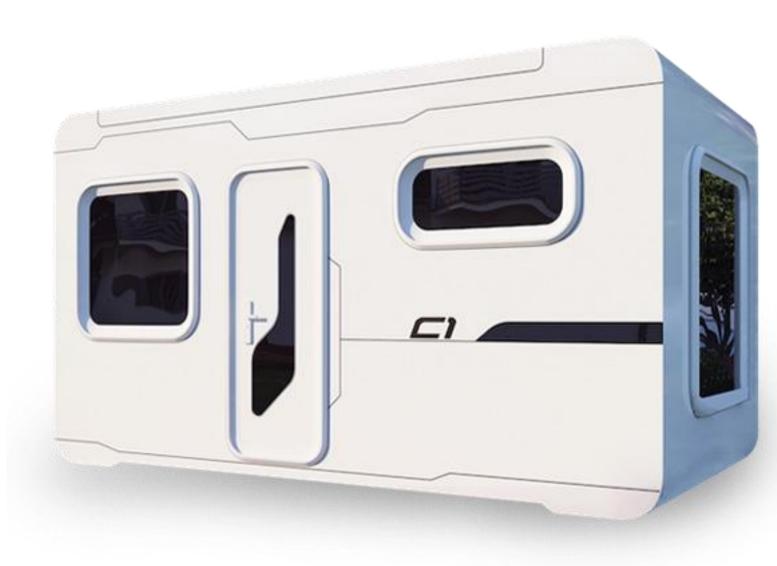

- 01. Dimensions: 5500mm long  $\times$  2900mm wide  $\times$  2850mm tall.
- 02. Area: 14.5 sqm
- 03. Layout: living room, bedroom, kitchen, barcounter, bathroom.
- 04. Durability: 15 years guaranteed usage.
- 05. Pest Control: Termite Resistant.
- 06. Building Weight: ≈3000KG.
- 07. Renovation: Fine decoration and fully furbish.