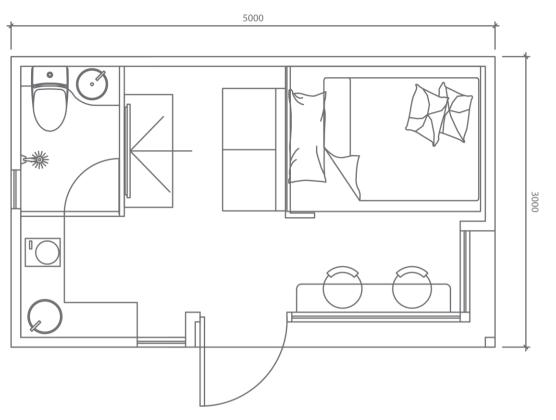

# S 0

- 01. Dimensions: 5000mm length  $\times$  3000mm width  $\times$  2580mm height
- 02.Area:15sqm
- 03. Layout:Living Room, Bedroom, Kitchen, Bar Counter, Bathroom
- 04. Durability:15 years of guaranteed usage
- 05.Pest Control:Termite Resistant 06.Building
- Weight: ≈3000KG 07.Renovation:Fine Decor +
- French Windows
- 08.Living Room Configuration: Mobile Dining Table+ Sofa, Refrigerator
- 09.Kitchen Configuration:Cabinets, Range Hood, Washing Machine
- 10.Bathroom Configuration:Shower, Toilet Area, Aluminum Towel Rack,Fan-
- shaped Basin, 40-liter Electrical Water Heater
- 11. Bedroom Configuration:Built-In Bed Rack Wardrobe Mobile Bar Counter
- 12. Furniture Material:TBA
- 13 Electrical Configuration:Lighting, Mini Washing Machine, Mini Fridge, Air Conditioner, Televi-sion, Water Heater.