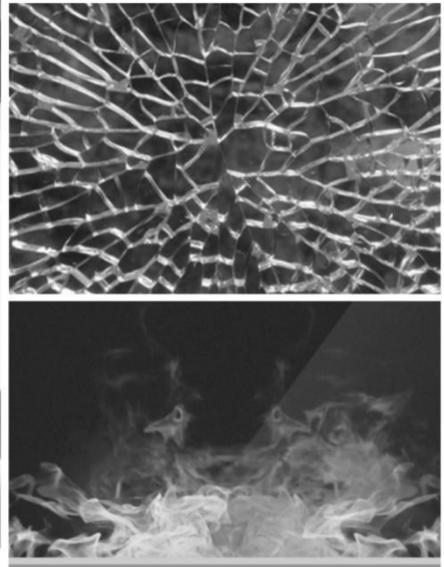

## TEMPERED GLASS & **ENERGY EFFICIENT ALLUMINUM ALLOY WINDOW**

Tempered glass is used on all our glass panels. This material is a type of safety glass processed by controlled thermal or chemical treatments to increase its strength compared with standard glass. The content is strong against impact, thus more durable and flexible. The lens may also withstand up to 300°C of change in temperature, which is three times of regular glass.

MIMSA products are made with materials that are high in resistant against burning temperature. Tempered glass with aluminum alloy framed windows, and rock-wool fibers are used in our products. Both materials can withstand up to 1000°C burning, thus making it a Grade A fireproofing product.

## SAFETY

Our products provide a safe living in all sorts of environment. All products meet the requirement for fortification against earthquakeat Level-9 intensity and typhoons at Level-12 intensity. Not to mention, the materials used are toxicfree, maintenance friendly, and high resistance against humid weather.