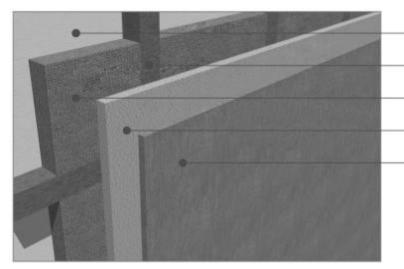

### WALL STRUCTURE

Outer Layer (Galvanized Steel)Co

Structure (Steel)

Insulation Layer (Rockwool Fiber)

Foundation Panel

Inner Wall (Compressed Wooden Panel)