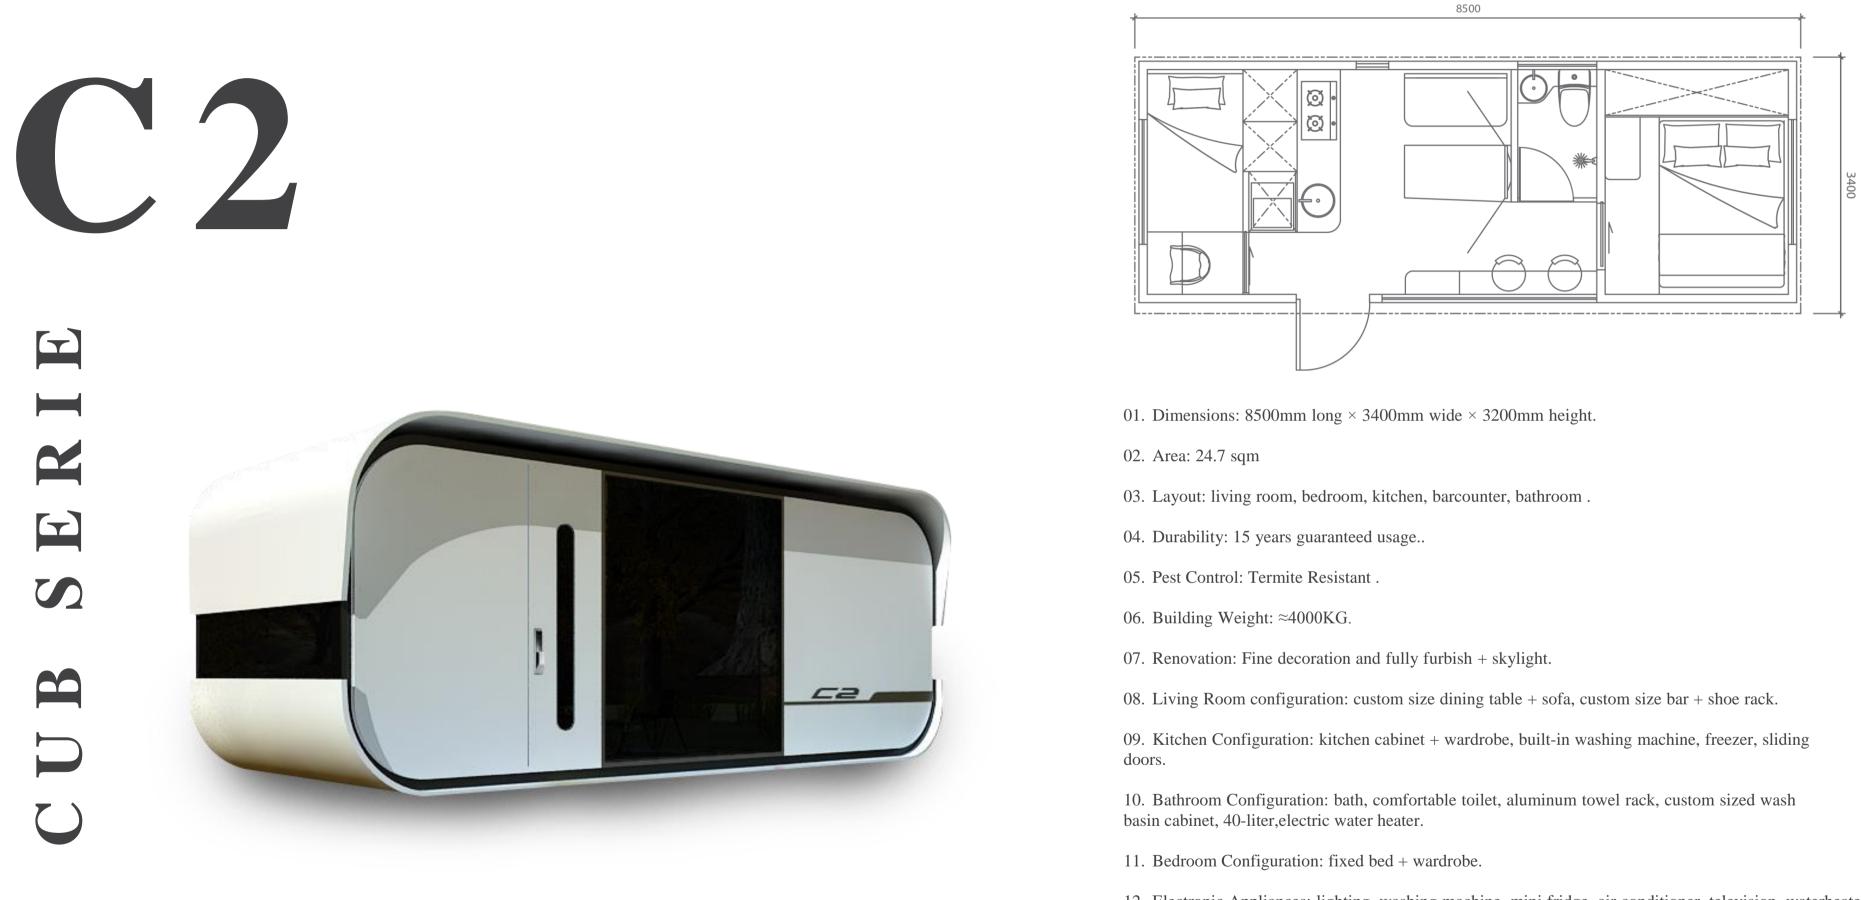

- 08. Furniture material: Compressed wood and stainless steel.
- 09. Kitchen Configuration: kitchen cabinet + wardrobe, built-in washing machine, freezer, sliding doors.
- 10. Bathroom Configuration: bath, toilet, aluminum towel rack, custom sized wash basin cabinet, 40-liter, electric water heater.

- 12. Electronic Appliances: lighting, washing machine, mini fridge, air conditioner, television, waterheater, background music player.
- 13. Intel Remote (Ai) lighting, air conditioner, television, background music.

- 11. Bedroom Configuration: fixed bed + wardrobe.
- 14. Lighting: Spotlight, LED (Hue Controllable)

12. Electronic Appliances: lighting, washing machine, mini fridge, air conditioner, television, waterheater, background music player.

13. Intel Remote (Ai) lighting, air conditioner, television, background music.

14. Lighting: Spotlight, LED (Hue Controllable)

### C2 USD 55,000 Includes Staterior structureToilet Electric wiring system Water piping system Water piping system Interior layout storage Fitin Bedframe Kitchen & Counter areaFurnitures Statescolored