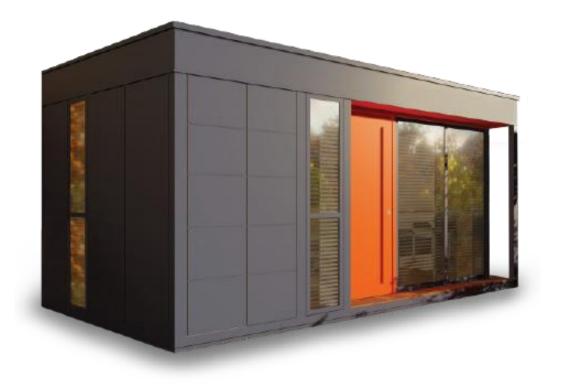

# PRODUCT LINES

A traditional modular construction could not bring the true meaning of "carry in and live on", it can neither be achieved technically nor functionally. However, through Mimsa, we had made the impossible possible, thus redefining the meaning of modern construction and fulfilling the concept of "carry in and liveon." We are not only bound to residential products, but through productization, we are able to flexible the structure of steel and apply this form in every way possible, thus achieving convenience, speed, comfort, and intelligence in lifestyle living. Less effort, more life Mimsa brings you endless possibilities to your imagination.

- 01. Dimensions: 5500mm long  $\times$  2900mm wide  $\times$  2850mm tall.
- 02. Area: 14.5 sqm
- 03. Layout: living room, bedroom, kitchen, barcounter, bathroom.
- 04. Durability: 15 years guaranteed usage.
- 05. Pest Control: Termite Resistant.
- 06. Building Weight: ≈3000KG.
- 07. Renovation: Fine decoration and fully furbish.