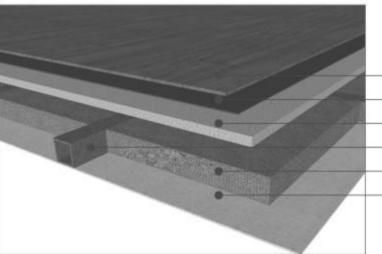

### **ROOF STRUCTURE**

- Outer Layer (Galvanized Steel)
- Core Structure (Steel)
- Insulation Layer (Rockwool Fiber)Inner Layer (Galvanized Steel) Intergrated Ceilings

FLOOR STRUCTURE

C2

----

Drop-lock Floor PanelHumid Proof Pad Foundation Panel Core Structure (Steel) Outer Layer (Galvanized STeel)

## DROP-LOCK FLOOR PANELS & HUMID PROOF PAD

Drop-lock floor uses a lock socket between two panels; thus it is called "drop-lock," having no seams in between panels, it enables to achieve resistant against humid and vapor and maintain its shape. During installation, this material does not require any form of nailing, glue, or structure application. It may be directly installed on the surface thus it is both time and energy-efficient, it can also be removed and reuse; thus, it is very recyclable and budget-friendly.

Humid proof pad, on the other hand, allows moisture to escape and ventilate the layers in between our floor structure. It is the barrier that protects our floor panels from getting moisture trap and corrosion.