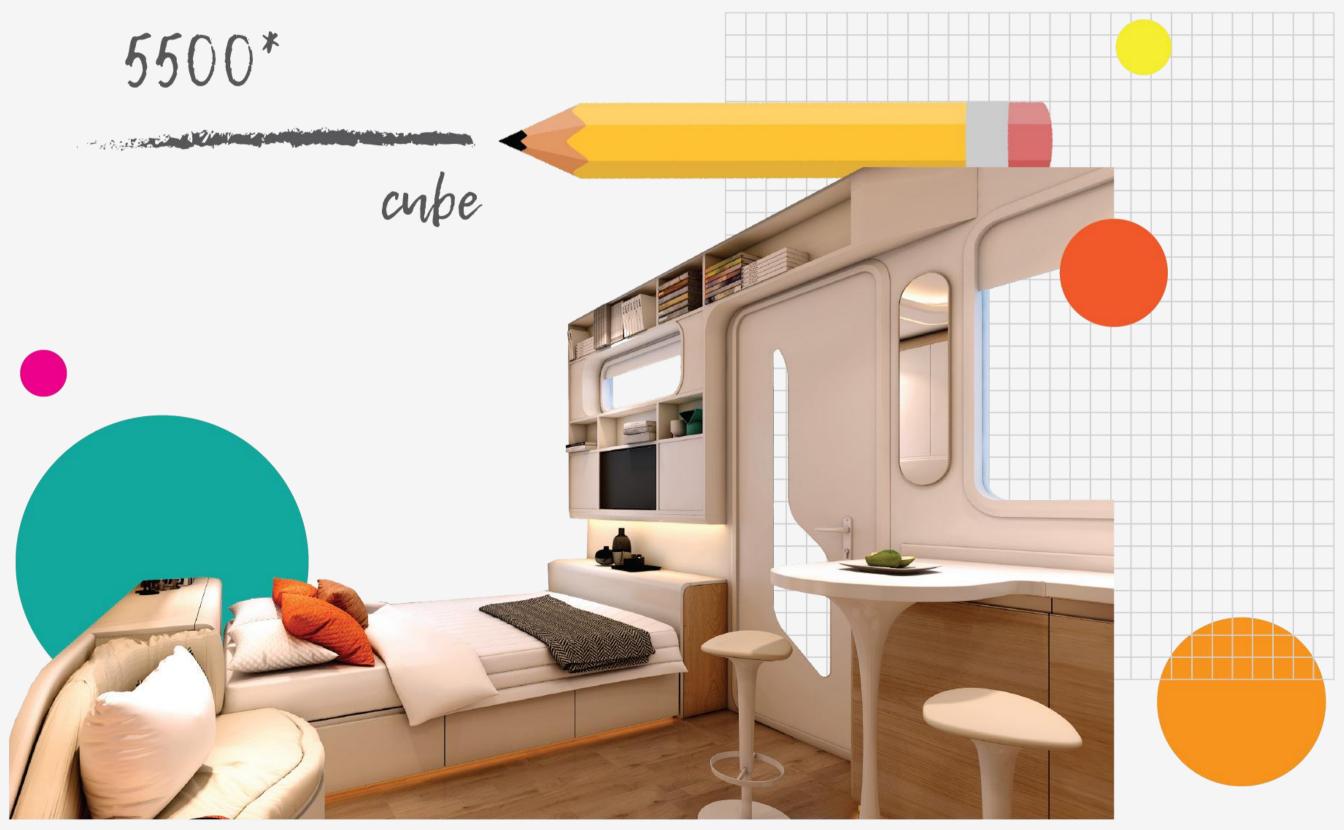

- 01. Dimensions: 5500mm long  $\times$  2900mm wide  $\times$  2850mm tall.
- 02. Area: 14.5 sqm
- 03. Layout: living room, bedroom, kitchen, barcounter, bathroom.
- 04. Durability: 15 years guaranteed usage.
- 05. Pest Control: Termite Resistant.
- 06. Building Weight: ≈3000KG.
- 07. Renovation: Fine decoration and fully furbish.