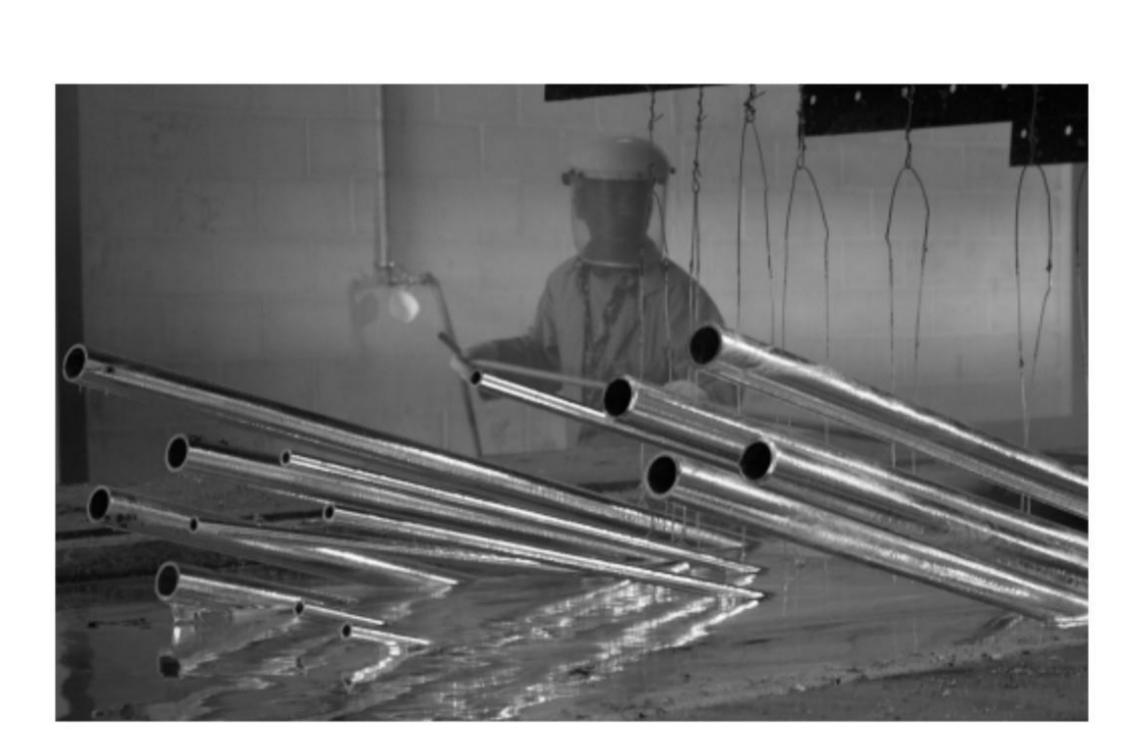

## STEEL **STRUCTURE**

design.

Our steel frames are galvanized to make sure that it can withstand high humidity and heaty environments. The galvanized coating may endure up to 15 years and above being rust-free under normal circumstances.

## STEEL GALVANIZING

All steels used in our products went through a process called galvanizing. Galvanized steel ensures no moisture would puncture the material body making it humid and moisture resistant.