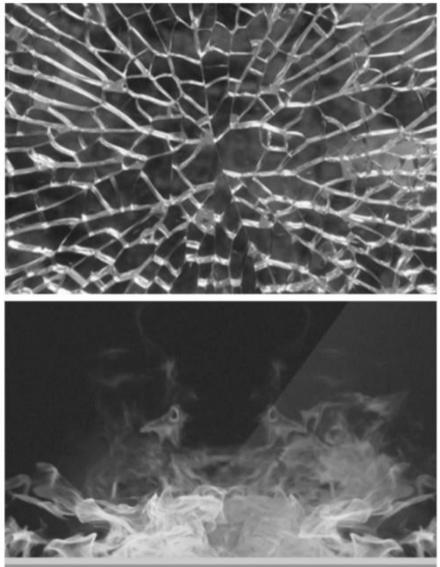

## TEMPERED GLASS & **ENERGY EFFICIENT ALLUMINUM ALLOY WINDOW**

Tempered glass is used on all our glass panels. This material is a type of safety glass processed by controlled thermal or chemical treatments to increase its strength compared with standard glass. The content is strong against impact, thus more durable and flexible. The lens may also withstand up to 300°C of change in temperature, which is three times of regular glass.

MIMSA products are made with materials that are high in resistant against burning temperature. Tempered glass with aluminum alloy framed windows, and rock-wool fibers are used in our products. Both materials can withstand up to 1000°C burning, thus making it a Grade A fireproofing product.

## SAFETY

Our products provide a safe living in all sorts of environment. All products meet the requirement for fortification against earthquakeat Level-9 intensity and typhoons at Level-12 intensity. Not to mention, the materials used are toxicfree, maintenance friendly, and high resistance against humid weather.