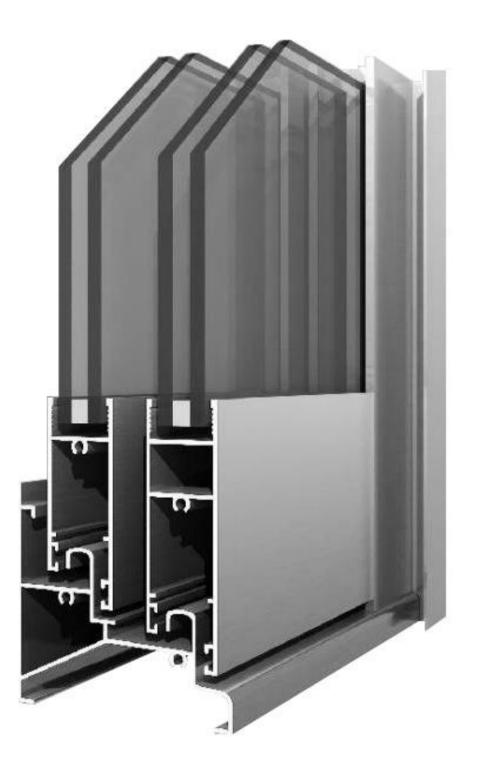

## TEMPERED GLASS & **ENERGY EFFICIENT ALLUMINUM ALLOY WINDOW**

Tempered glass is used on all our glass panels. This material is a type of safety glass processed by controlled thermal or chemical treatments to increase its strength compared with standard glass. The content is strong against impact, thus more durable and flexible. The lens may also withstand up to 300°C of change in temperature, which is three times of regular glass.

of external heat more effectively.

The aluminum alloy windows use heat-insulating bars and aluminum-alloy inlaying processes to achieve the transmission of heat-insulating quantities, ensuring that indoor temperature is not leaked. During winter, the window frame with an insulation strip can reduce 1/3 of the heat lost; in the summer, the window frame with an insulation strip can reduce the introduction

## STEEL **STRUCTURE**

design.

Our steel frames are galvanized to make sure that it can withstand high humidity and heaty environments. The galvanized coating may endure up to 15 years and above being rust-free under normal circumstances.

Our products feature a steel structure as the base of the foundation. Steel is a durable yet flexible material in construction. Currently, most of our product structure is made from light gauge steel framings. The petite size of our products does not require heavy- duty steel; thus, it allows our products to be lighter, moving- friendly, rapid production, and flexibility in the structure

## STEEL GALVANIZING

All steels used in our products went through a process called galvanizing. Galvanized steel ensures no moisture would puncture the material body making it humid and moisture resistant.