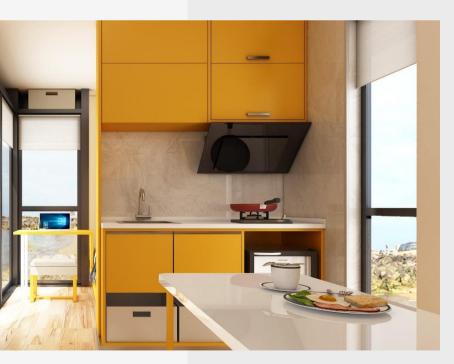

## COMFORT

Compact but spacious is what our product aims. Our designers utilized every inch of the space, making sure that no space is wasted with a modern aesthetic touch making our product look timeless.

The wall layers are covered with rockwool insulation fibers providingsound-proofing levels similar to hotels. Furthermore, our tempered glass windows are tinted, ensuring that you can enjoy privacy.

Our products are 100% prefabricated and come fully furnished to make the movingin process convenient.

## LAYOUT

Bearing-less walls in construction allowed us to increase the interior of our products by 15% and above having the walls half the thickness of atraditionally constructed house, to give you an experience of space. Yourhome may be compact but it is functionally complete.

Fully-equipped with home appliances such as washing machines, refrigerators, tv, air conditioning, stoves and even water heaters to meet your daily needs. Lightings and plumbing are entirely functional, and no further installation is needed.