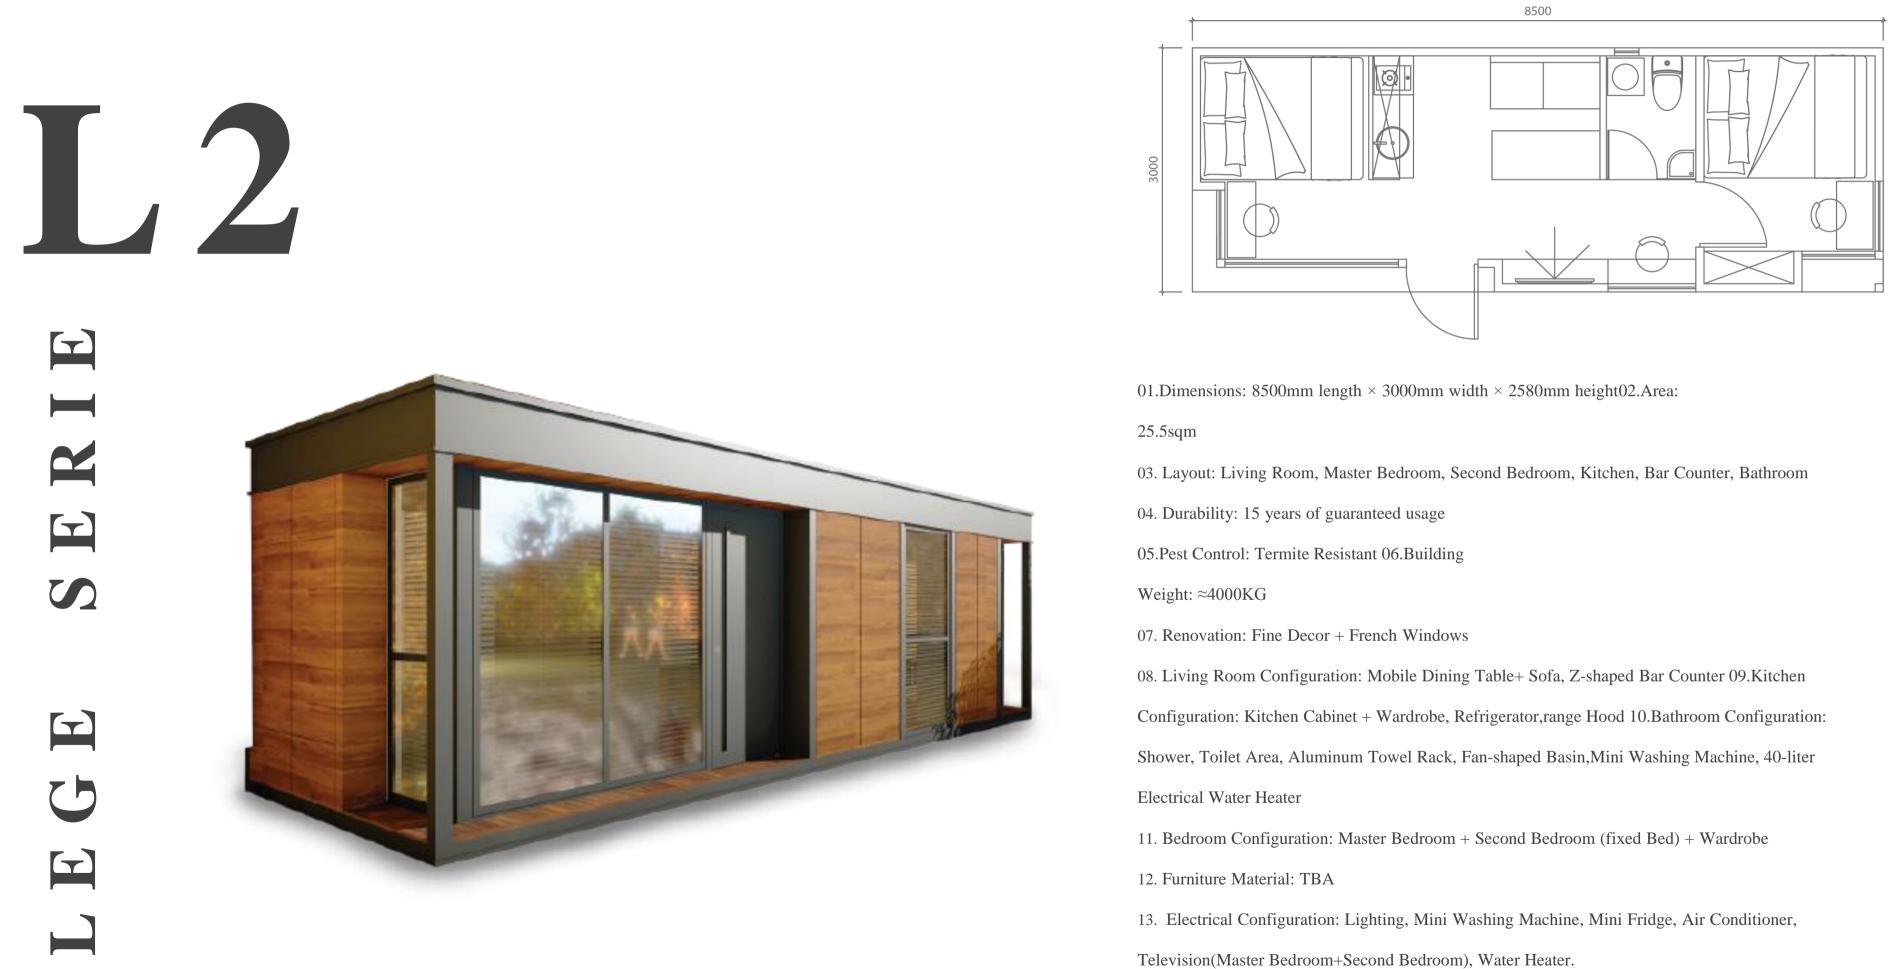

- 08. Furniture material: Compressed wood and stainless steel.
- 09. Kitchen Configuration: kitchen cabinet + wardrobe, built-in washing machine, freezer, sliding doors.
- 10. Bathroom Configuration: bath, toilet, aluminum towel rack, custom sized wash basin cabinet, 40-liter, electric water heater.

- 12. Electronic Appliances: lighting, washing machine, mini fridge, air conditioner, television, waterheater, background music player.
- 13. Intel Remote (Ai) lighting, air conditioner, television, background music.

- 01. Dimensions: 5500mm long  $\times$  2900mm wide  $\times$  2850mm tall.
- 02. Area: 14.5 sqm
- 03. Layout: living room, bedroom, kitchen, barcounter, bathroom.
- 04. Durability: 15 years guaranteed usage.
- 05. Pest Control: Termite Resistant.
- 06. Building Weight: ≈3000KG.
- 07. Renovation: Fine decoration and fully furbish.

- 11. Bedroom Configuration: fixed bed + wardrobe.
- 14. Lighting: Spotlight, LED (Hue Controllable)

12. Electronic Appliances: lighting, washing machine, mini fridge, air conditioner, television, waterheater, background music player.

13. Intel Remote (Ai) lighting, air conditioner, television, background music.

14. Lighting: Spotlight, LED (Hue Controllable)