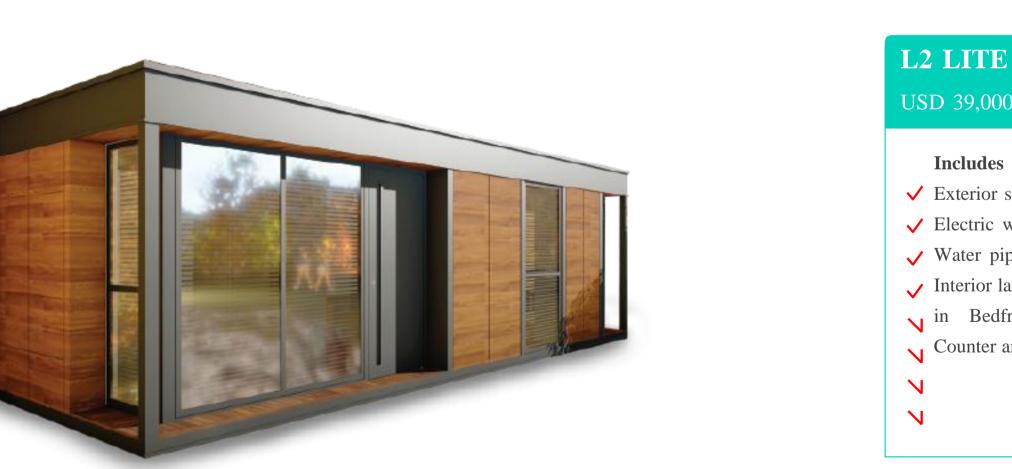

N

N

USD 39,000

### Includes

- ✓ Exterior structureToilet ✓ Electric wiring system ✓ Water piping system ✓ Interior layout storage Fit-▶ in Bedframe Kitchen &
- Counter areaFurnitures