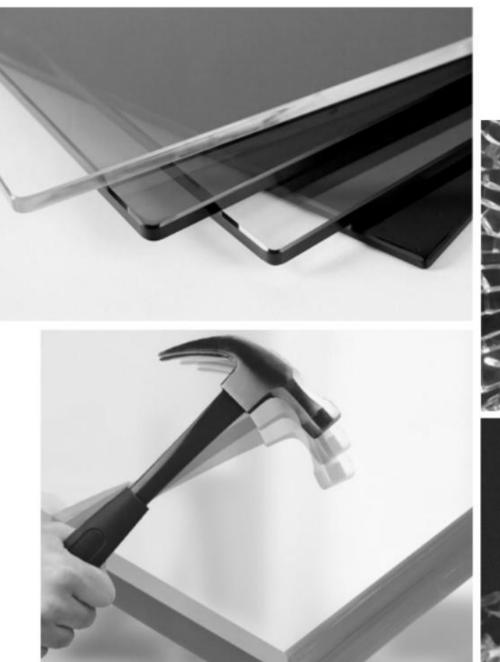

## TEMPERED GLASS & **ENERGY EFFICIENT ALLUMINUM ALLOY WINDOW**

Tempered glass is used on all our glass panels. This material is a type of safety glass processed by controlled thermal or chemical treatments to increase its strength compared with standard glass. The content is strong against impact, thus more durable and flexible. The lens may also withstand up to 300°C of change in temperature, which is three times of regular glass.

## SAFETY

Our products provide a safe living in all sorts of environment. All products meet the requirement for fortification against earthquakeat Level-9 intensity and typhoons at Level-12 intensity. Not to mention, the materials used are toxicfree, maintenance friendly, and high resistance against humid weather.

MIMSA products are made with materials that are high in resistant against burning temperature. Tempered glass with aluminum alloy framed windows, and rock-wool fibers are used in our products. Both materials can withstand up to 1000°C burning, thus making it a Grade A fireproofing product.