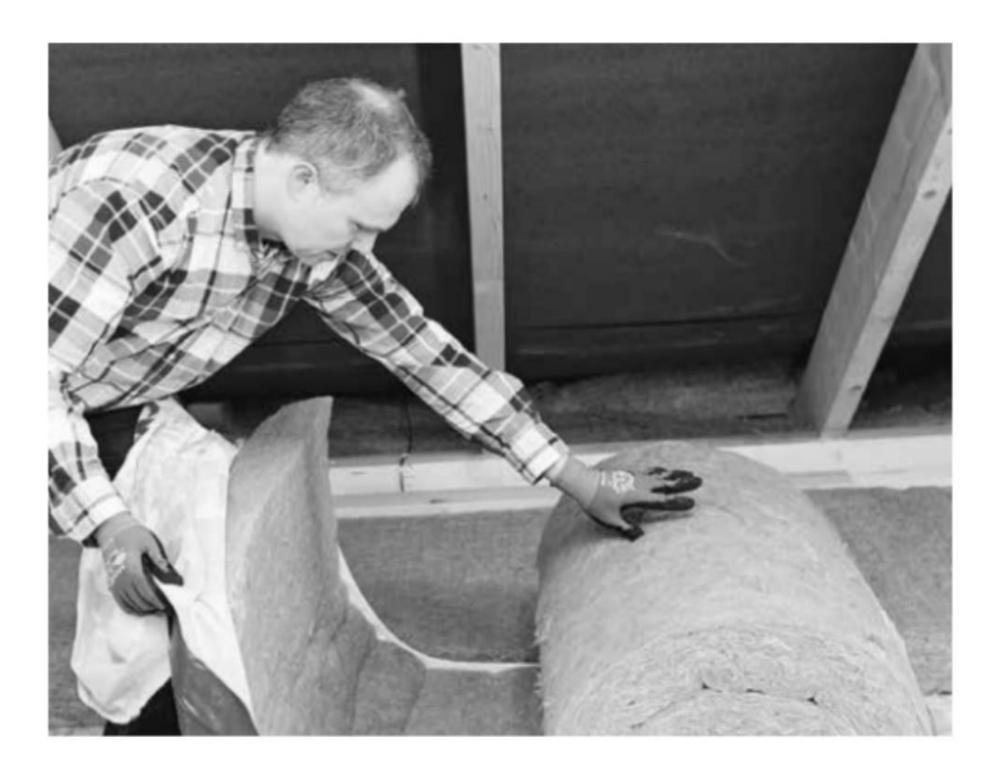

## ROCKWOOL **INSULATION FIBER**

This material allows our product to hit a sound-proofing standardof up to 55dB on the exterior wall and approximately 52-53dB on the inner wall.

The material is applied between both the inner and outer layers of the wall. It is a new technology used in construction to achieve insulation in heat, fireproofing, sound-proofing, anti-rust, and yet being eco-friendly. The material can withstand up to 1000°Cof burning and ensures resistant against humidity. Because of its characteristic against heat and humid, it makes an excellent insulation material, keeping your home warm during winter and cool during summer.

(at least 5-10°C temperature difference without any external thermal appliances, e.g., air conditioner/heater).