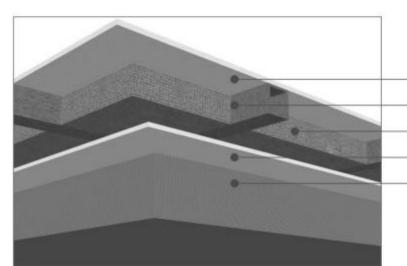

### **ROOF STRUCTURE**

- Outer Layer (Galvanized Steel)
- Core Structure (Steel)
- Insulation Layer (Rockwool Fiber)Inner Layer (Galvanized Steel) Intergrated Ceilings

FLOOR STRUCTURE

C2

----

Drop-lock Floor PanelHumid Proof Pad Foundation Panel Core Structure (Steel) Outer Layer (Galvanized STeel)