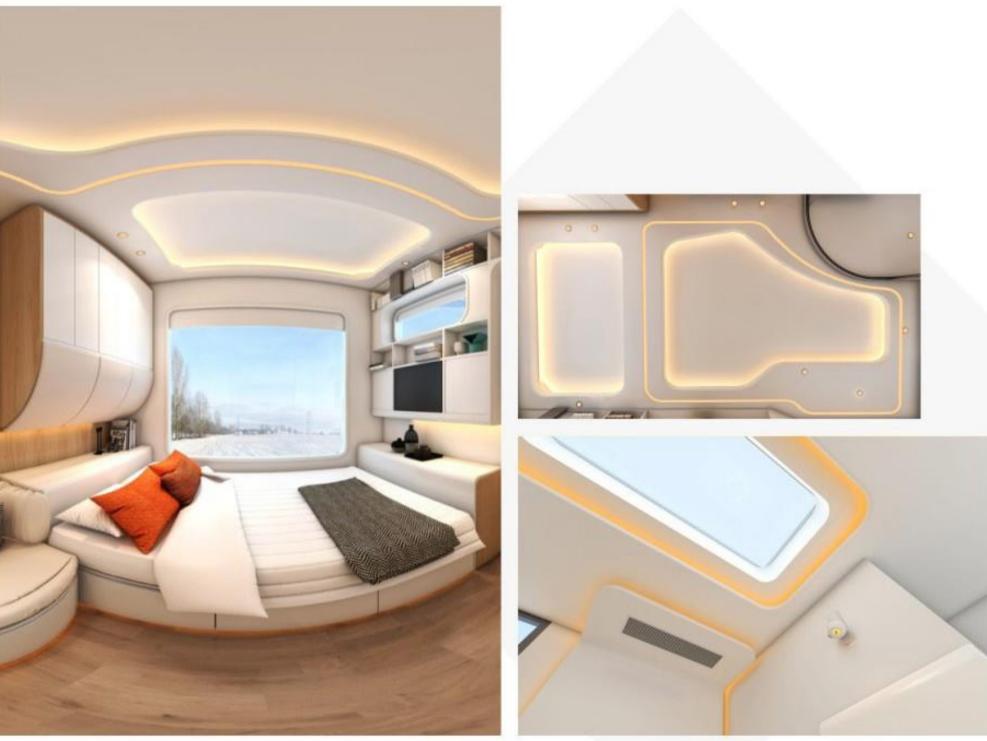

## INTERGRATED CEILINGS

Ceiling lights with warm-tone lighting creating a high level comfort with beauty and warmth.

## AESTHETIC INTERIORS

Fully utilised yet aesthetic pleasing interiors creating a spacious layout with various storage areas.