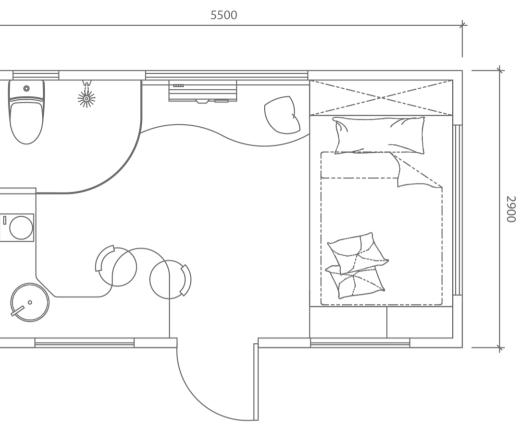

- 01. Dimensions: 5500mm long  $\times$  2900mm wide  $\times$  2850mm tall.
- 02. Area: 14.5 sqm
- 03. Layout: living room, bedroom, kitchen, barcounter, bathroom.
- 04. Durability: 15 years guaranteed usage.
- 05. Pest Control: Termite Resistant.
- 06. Building Weight: ≈3000KG.
- 07. Renovation: Fine decoration and fully furbish.