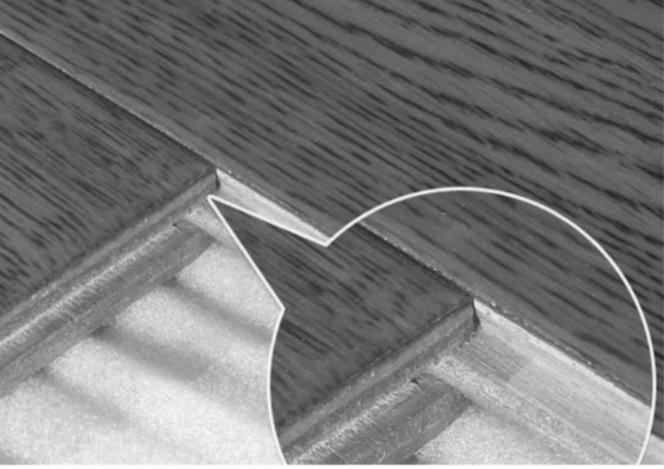

## DROP-LOCK FLOOR PANELS & HUMID PROOF PAD

Drop-lock floor uses a lock socket between two panels; thus it is called "drop-lock," having no seams in between panels, it enables to achieve resistant against humid and vapor and maintain its shape. During installation, this material does not require any form of nailing, glue, or structure application. It may be directly installed on the surface thus it is both time and energy-efficient, it can also be removed and reuse; thus, it is very recyclable and budget-friendly.

Humid proof pad, on the other hand, allows moisture to escape and ventilate the layers in between our floor structure. It is the barrier that protects our floor panels from getting moisture trap and corrosion.