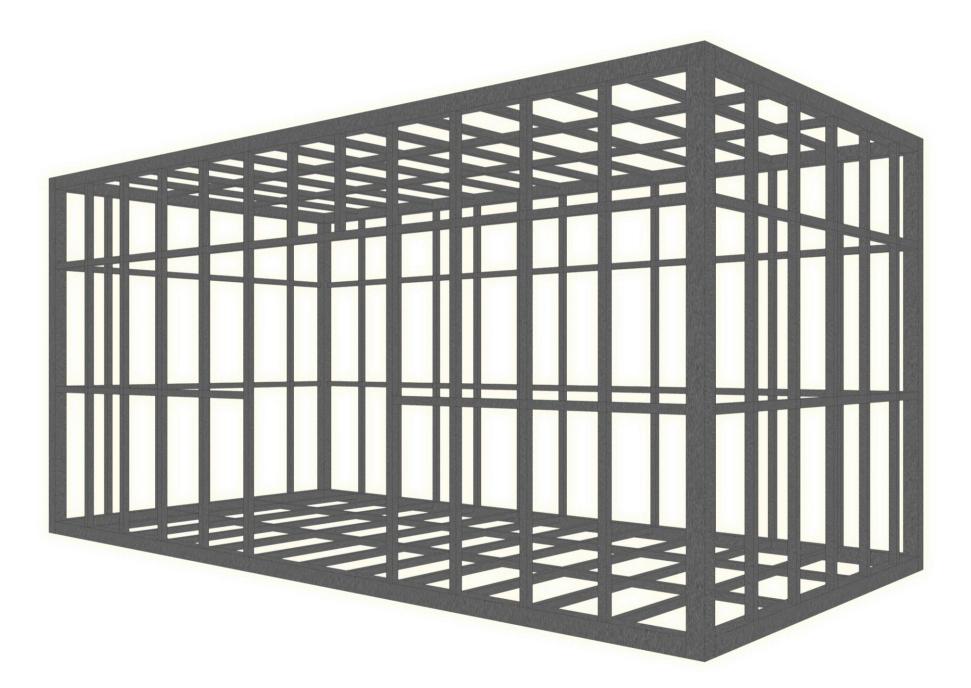

## STEEL **STRUCTURE**

design.

Our steel frames are galvanized to make sure that it can withstand high humidity and heaty environments. The galvanized coating may endure up to 15 years and above being rust-free under normal circumstances.

Our products feature a steel structure as the base of the foundation. Steel is a durable yet flexible material in construction. Currently, most of our product structure is made from light gauge steel framings. The petite size of our products does not require heavy- duty steel; thus, it allows our products to be lighter, moving- friendly, rapid production, and flexibility in the structure